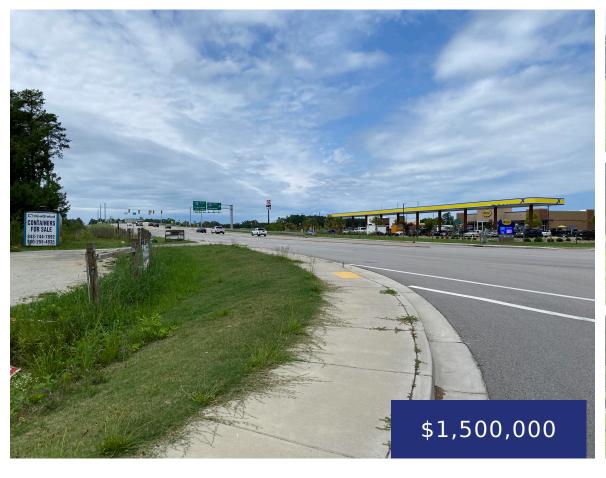

## 108 VINEYARD RD, SUMMERVILLE, SC 29483, USA

https://findyourcharleston.com

108 Vineyard Rd, Summerville, SC 29483, USA

This property is situated 1/2 block off Jedburg Road and at the corner of Vineyard Blvd & Drop Off Drive. This area is experiencing tremendous commercial and industrial growth. Exit 194 from I-26 is in the immediate area. This parcel would be ideal for a food service activity. The corner lot would provide a convenient [...]