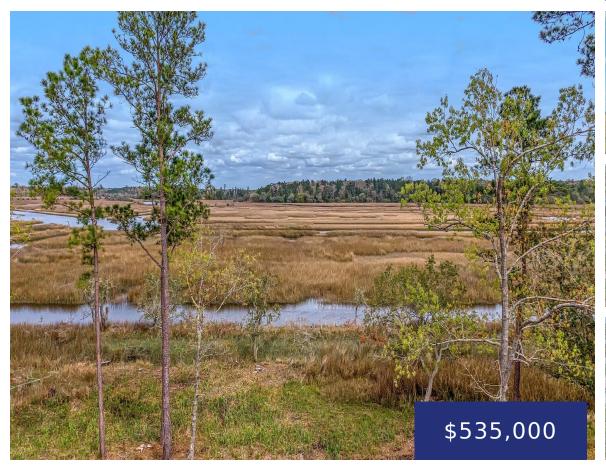

## RRGM+39 RAVENEL, SC, USA

https://findyourcharleston.com

Rare Waterfront Dockable Tidal Creek lot with over 1.5 acres on a cul-de-sac. New Phase of lots in the Peninsula at Poplar Grove. This new section is surrounded by salt water marshes and long scenic vistas of the Deep Water Rantowles Creek which connects to the Stono River and the Intracoastal Waterway. It is rare [...]

## **Basics**

MLS ID: 22007215 Date added: Added 7 months ago

Category: Land Status: Pending

**Lot size, acres: 1.87** acres **Subdivision Name:** Poplar Grove

County Or Parish: Dorchester MLS Area Major: 62 - Summerville/Ladson/Ravenel to Hwy

## **Amenities & Features**

Waterfront Features: Marshfront, Tidal Creek, Waterfront - Shallow