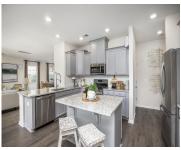

## **Amenities & Features**

Water Source: Public Patio & Porch Features:

Front Porch, Screened

Architectural Style: Traditional Sewer: Public Sewer

Cooling Yes/ No: 1 Cooling: Central Air

Interior Features: Ceiling - Smooth, High Ceilings, Garden
Tub/Shower, Kitchen Island, Walk-In Closet(s), Eat-in Kitchen,

Family, Entrance Foyer, Loft, Pantry, Study

Flooring: Ceramic Tile, Laminate