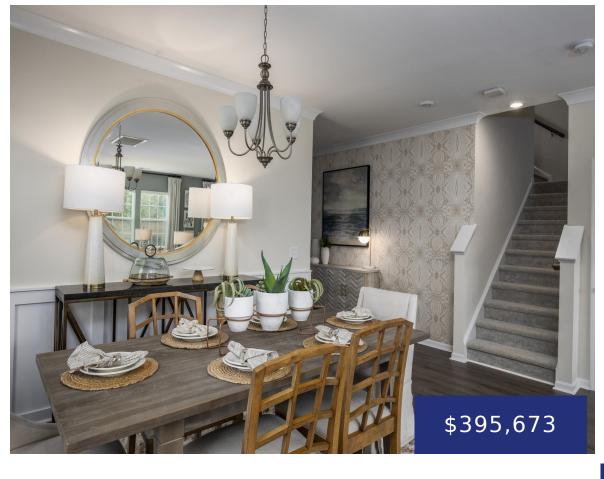

# 101 TUPELO BRG DR, MONCKS CORNER, SC 29461, USA

https://findyourcharleston.com

101 Tupelo Brg Dr, Moncks Corner, SC 29461, USA

evans Bestimated completion October

**Liz Steiner** 

- 4 beds
- 2 baths
- Single Family Detached
- Residential
- Active
- 2591 sq ft

Area, sq ft: 2591 sq ft Lot size, acres: 0.15 acres

**Year built:** 2024 **Subdivision Name:** Cypress Preserve

County Or Parish: Berkeley MLS Area Major: 72 - G.Cr/M. Cor. Hwy 52-Oakley-Cooper River

## **Amenities & Features**

Water Source: Public Patio & Porch Features:

Front Porch, Screened

Architectural Style: Traditional Sewer: Public Sewer

Cooling Yes/ No: 1 Cooling: Central Air

Interior Features: Ceiling - Smooth, High Ceilings, Garden
Tub/Shower, Kitchen Island, Walk-In Closet(s), Eat-in Kitchen,