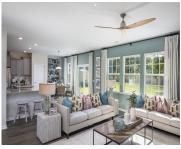

## **Amenities & Features**

Water Source: Public Patio & Porch Features:

Front Porch, Screened

Architectural Style: Traditional Sewer: Public Sewer

Cooling Yes/ No: 1 Cooling: Central Air

Interior Features: Ceiling - Smooth, High Ceilings, Garden
Tub/Shower, Kitchen Island, Walk-In Closet(s), Eat-in Kitchen,