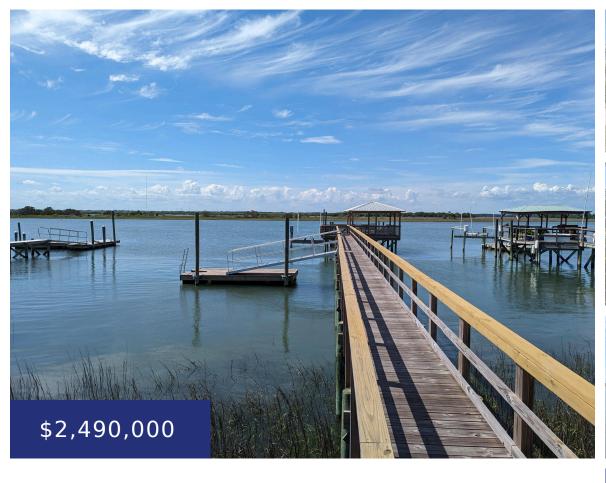

## 110 PALM BLVD, ISLE OF PALMS, SC 29451, USA

https://findyourcharleston.com

110 Palm Blvd, Isle of Palms, SC 29451, USA

- Land
- Active Contingent

Fantastic location with deepwater dock and great views! What more could you want! (OK, maybe a new house). Only a block away are the beach, Breach Inlet, and Boathouse Restaurant. The dock has two floaters, a boat lift, and a large covered pierhead with sink and outdoor shower. The current house is a 1968 ranch [...]

## **Amenities & Features**

Sewer: Septic At Site Exterior Features: Private Dock At Lot

Waterfront Features: Marshfront, Waterfront - Deep