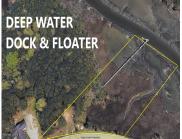

## 1100 ST THOMAS ISLAND DR, CHARLESTON, SC 29492, USA

https://findyourcharleston.com

1100 St Thomas Island Dr, Charleston, SC 29492, USA

- Land
- Active

\*\*ATTENTION!! — \*\*\*\*DEEP-WATER!! \*\*DOCK & FLOATER ALREADY IN PLACE!! 
\*\*OVER 1.6 TOTAL ACRES! \*\* DANIEL ISLAND AMENITIES!! ——- Water Power 
& Septic already at Site! \*\*Nowell Creek leads to both the Wando River & 
Cooper River Access! — SURVEY AVA. (.317 Upland Acres!) - READY TO 
BUILD!!

## **Amenities & Features**

Sewer: Septic At Site

Exterior Features:
Private Dock At Lot

**Waterfront Features:** Marshfront, River Access, River Front, Stream, Tidal Creek, Waterfront - Deep, Waterfront - Shallow