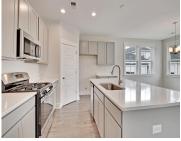

Cooling: Central Air Interior Features: Ceiling - Smooth, High

Ceilings, Kitchen Island, Ceiling Fan(s), Loft, Pantry

Flooring: Ceramic Tile, Laminate