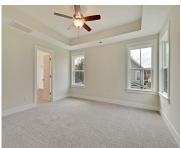

Cooling: Central Air Interior Features: Ceiling - Smooth, High

Ceilings, Kitchen Island, Ceiling Fan(s), Loft, Pantry

Flooring: Ceramic Tile, Laminate