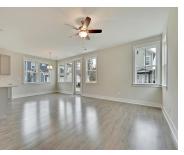

Cooling: Central Air Interior Features: Ceiling - Smooth, High

Ceilings, Kitchen Island, Ceiling Fan(s), Loft, Pantry

Flooring: Ceramic Tile, Laminate