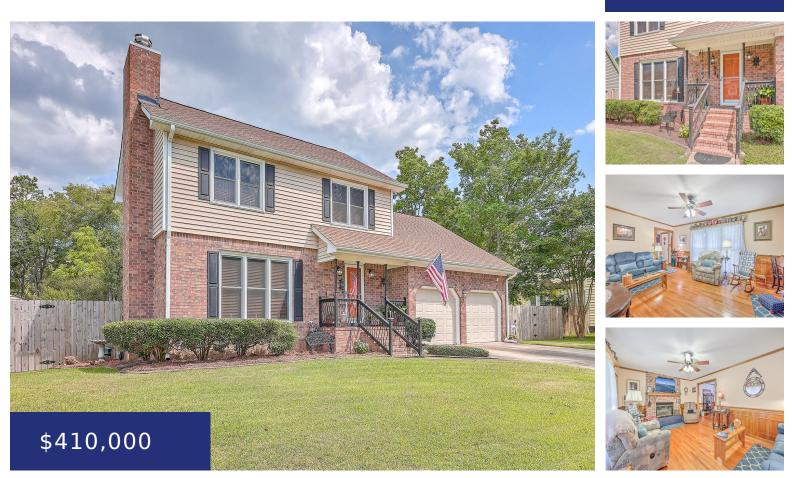

#### **111 EASTOVER CIR, SUMMERVILLE, SC 29483, USA**

https://findyourcharleston.com

111 Eastover Cir, Summerville, SC 29483, USA

Beautiful turnkey 2-story home available now in the coveted South Pointe – Dovewood neighborhood just minutes from downtown Summerville. Come right inside to the welcoming foyer and beyond. Check out the great floor plan perfect for gathering, with a cozy family room & formal dining with gorgeous hardwood flooring throughout the home. The immaculate kitchen [...]

**Michael Fox** 

- 2 baths
- Single Family Detached
- Residential
- Active
- 1917 sq ft

#### Basics

| MLS ID: 24014693               | Date added: Added 4 weeks ago               |
|--------------------------------|---------------------------------------------|
| Category: Residential          | Type: Single Family Detached                |
| Status: Active                 | Bedrooms: 3 beds                            |
| Bathrooms: 2 baths             | Half baths: 1 half bath                     |
| <b>Area, sq ft: 1917</b> sq ft | Lot size, acres: 0.26 acres                 |
| Year built: 1986               | Subdivision Name: South Pointe              |
| County Or Parish: Dorchester   | MLS Area Major: 63 - Summerville/Ridgeville |

# **Building Details**

| Stories: 2          | <b>Parking Features:</b> 1 Car Garage, 1.5 Car Garage, 2 Car Garage, Attached, Off Street |
|---------------------|-------------------------------------------------------------------------------------------|
| Covered Spaces: 4.5 | Construction Materials: Brick Veneer, Vinyl Siding                                        |
| Garage Spaces: 4.5  | Roof: Architectural                                                                       |

### **Amenities & Features**

| Water Source: Public                         | <b>Patio &amp; Porch Features:</b> Deck, Patio, Front<br>Porch                                                     |
|----------------------------------------------|--------------------------------------------------------------------------------------------------------------------|
| Architectural Style: Traditional             | Sewer: Public Sewer                                                                                                |
| Door Features: Storm Door(s)                 | Cooling Yes/ No: 1                                                                                                 |
| Window Features: Window Treatments -<br>Some | Cooling: Central Air                                                                                               |
| Attached Garage Yes/ No: 1                   | Interior Features: Walk-In Closet(s), Ceiling<br>Fan(s), Eat-in Kitchen, Formal Living, Pantry,<br>Separate Dining |
| Heating: Electric                            | Flooring: Ceramic Tile, Wood                                                                                       |
| Fireplace Features: One, Wood Burning        |                                                                                                                    |