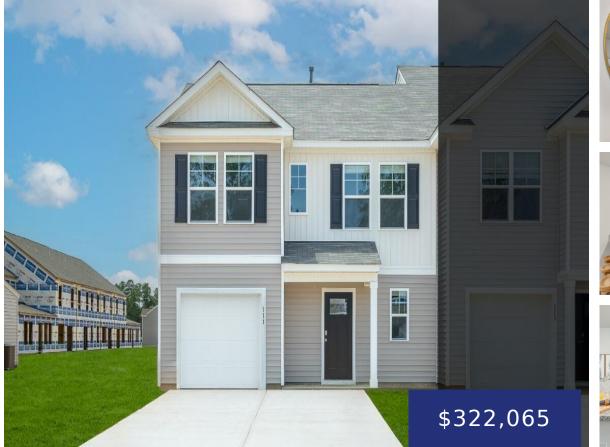

# 157 IVORY SHADOW RD, MONCKS CORNER, SC 29461, USA

https://findyourcharleston.com

READY THIS SUMMER. This homesite is back-to-back with an adjacent home. Pine Hills in Cane Bay, Summerville, South Carolina, offers a serene suburban lifestyle. Nestled amidst lush landscapes, it features elegant homes, friendly neighbors, and excellent schools. Residents enjoy nearby parks, shopping, and dining, making it a family-friendly haven with a charming. Southern atmosphere. Amenities [...]

**Katie Stevens Grout** 

157 Ivory Shadow Rd, Moncks Corner, SC 29461, USA

- 4 beds
- 2 baths
- Single Family Attached
- Residential
- Active
- 1763 sq ft

#### Basics

| MLS ID: 24014888           | Date added: Added 5 months ago                         |
|----------------------------|--------------------------------------------------------|
| Category: Residential      | Type: Single Family Attached                           |
| Status: Active             | Bedrooms: 4 beds                                       |
| Bathrooms: 2 baths         | Half baths: 1 half bath                                |
| Area, sq ft: 1763 sq ft    | Lot size, acres: 0.11 acres                            |
| Year built: 2024           | Subdivision Name: Cane Bay Plantation                  |
| County Or Parish: Berkeley | MLS Area Major: 74 - Summerville, Ladson, Berkeley Cty |

## **Building Details**

| Stories: 2                               | New Construction Yes/ No: $1$ |
|------------------------------------------|-------------------------------|
| Parking Features: 1 Car Garage, Attached | Covered Spaces: 1             |
| Construction Materials: Vinyl Siding     | Garage Spaces: 1              |
| Roof: Fiberglass                         |                               |