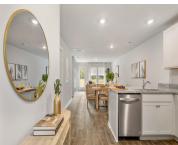

#### **Amenities & Features**

| Water Source: Public               | Patio & Porch Features: Patio                                                                                                      |
|------------------------------------|------------------------------------------------------------------------------------------------------------------------------------|
| Sewer: Public Sewer                | Cooling Yes/ No: 1                                                                                                                 |
| Window Features: Window Treatments | Cooling: Central Air                                                                                                               |
| Attached Garage Yes/ No: 1         | <b>Interior Features:</b> Ceiling - Smooth, Kitchen Island,<br>Walk-In Closet(s), Eat-in Kitchen, Entrance Foyer,<br>Great, Pantry |
| Heating: Natural Gas               | Flooring: Vinyl                                                                                                                    |