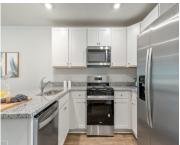

#### **Amenities & Features**

| Water Source: Public               | Patio & Porch Features: Patio                                                                                                      |
|------------------------------------|------------------------------------------------------------------------------------------------------------------------------------|
| Sewer: Public Sewer                | Cooling Yes/ No: 1                                                                                                                 |
| Window Features: Window Treatments | Cooling: Central Air                                                                                                               |
| Attached Garage Yes/ No: 1         | <b>Interior Features:</b> Ceiling - Smooth, Kitchen Island,<br>Walk-In Closet(s), Eat-in Kitchen, Entrance Foyer,<br>Great, Pantry |
| Heating: Natural Gas               | Flooring: Vinyl                                                                                                                    |