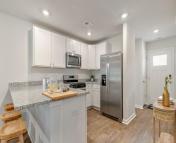

#### **Amenities & Features**

| Water Source: Public               | Patio & Porch Features: Patio                                                                                                      |
|------------------------------------|------------------------------------------------------------------------------------------------------------------------------------|
| Sewer: Public Sewer                | Cooling Yes/ No: 1                                                                                                                 |
| Window Features: Window Treatments | Cooling: Central Air                                                                                                               |
| Attached Garage Yes/ No: 1         | <b>Interior Features:</b> Ceiling - Smooth, Kitchen Island,<br>Walk-In Closet(s), Eat-in Kitchen, Entrance Foyer,<br>Great, Pantry |
| Heating: Natural Gas               | Flooring: Vinyl                                                                                                                    |