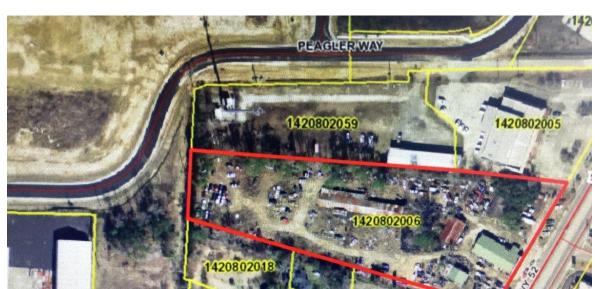

## 333 PEAGLER WY, MONCKS CORNER, SC 29461, USA

https://findyourcharleston.com

420802007

\$2,500,000

333 Peagler Wy, Moncks Corner, SC 29461, USA

Great opportunity for commercial land will exposure on the front and back of the property from major roads. This property is currently a salvage and tow company that has been in business for more than 50 years. The property currently has a brick house and a brick building to operate the business on the site, [...]

## **Basics**

Category: Land Status: Active

Lot size, acres: 3.45 acres Subdivision Name: None

County Or Parish: Berkeley MLS Area Major: 76 - Moncks Corner Above Oakley Rd