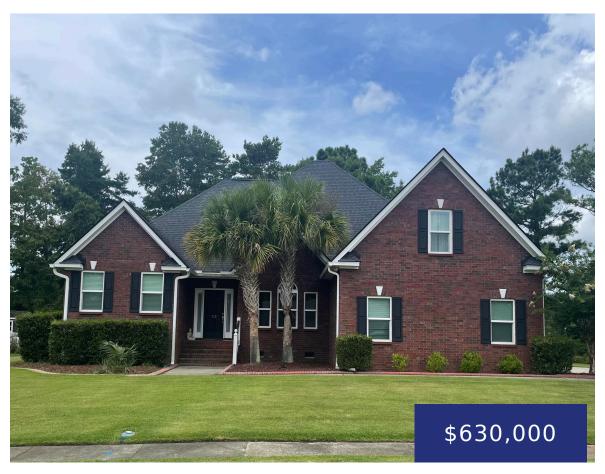

### 112 AMANDA CIR, GOOSE CREEK, SC 29445, USA

https://findyourcharleston.com

112 Amanda Cir, Goose Creek, SC 29445, USA

Lovely all brick home on the 2nd Hole of Crowfield Golf Club. Virtually maintenance free, the home features an open floor plan, gas fireplace with custom built-ins, hardwood floors, vaulted ceilings, screened porch, 4 bedrooms and 3 full baths. A completely renovated kitchen offers a large dining area as well as an island, stainless LG [...]

**Melinda Nicholson** 

- 4 beds
- 3 baths
- Single Family Detached
- Residential
- Active
- 2832 sq ft

#### **Basics**

MLS ID: 24018899 Date added: Added 5 months ago

Category: Residential Type: Single Family Detached

Status: Active Bedrooms: 4 beds

Bathrooms: 3 baths Half baths: 0 half baths

Area, sq ft: 2832 sq ft Lot size, acres: 0 acres