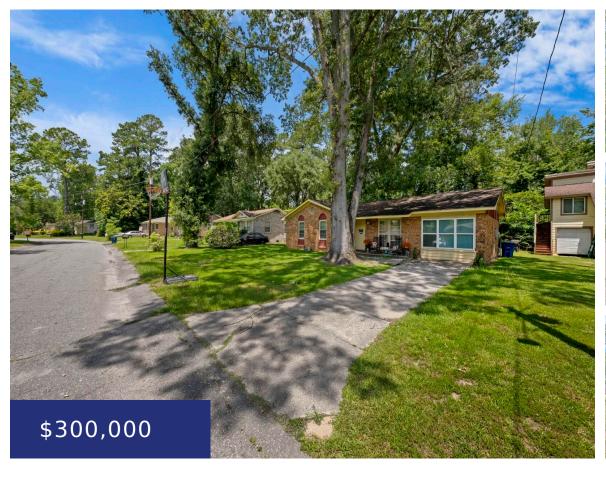

## 112 E WALNUT CIR, SUMMERVILLE, SC 29485, USA

https://findyourcharleston.com

112 E Walnut Cir, Summerville, SC 29485, USA

Come check out this beautiful brick ranch home in Sprucewood! Well maintained and cared for. This home is less than 2 miles from the brand new Ashley River Park, Legend Oaks Golf and Tennis Club, and Dorchester county Library facility.

#### **Basics**

MLS ID: 24013520 Date added: Added 4 months ago

Category: Residential Type: Single Family Detached

Status: Active Bedrooms: 3 beds

Bathrooms: 2 baths Area, sq ft: 1319 sq ft

Lot size, acres: 0.41 acres

Year built: 1971

**Subdivision Name:** Sprucewood **County Or Parish:** Dorchester

# **Building Details**

MLS Area Major: 63 - Summerville/Ridgeville

**Stories:** 1 **Parking Features:** Off Street, Other (Use Remarks)

**Entry Location:** Ground Level **Construction Materials:** Brick

**Roof:** Architectural

### **Amenities & Features**

Water Source: Public Architectural Style: Ranch

**Sewer:** Public Sewer **Cooling Yes/ No:** 1

**Cooling:** Central Air **Interior Features:** Living/Dining Combo

**Heating:** Electric **Flooring:** Laminate