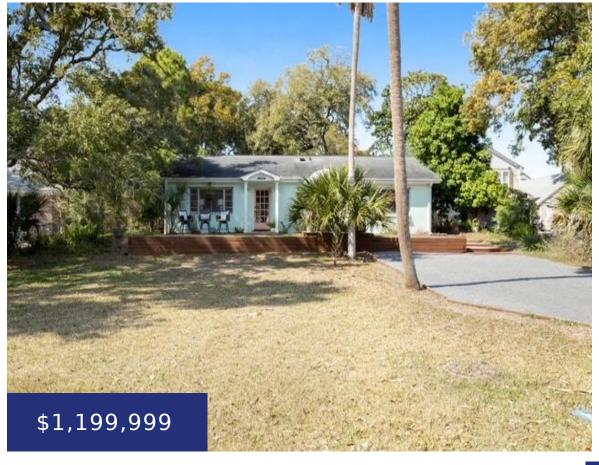

# 112 W INDIAN AVE, FOLLY BEACH, SC 29439, USA

https://findyourcharleston.com

112 W Indian Ave, Folly Beach, SC 29439, USA

- 3 beds
- 2 baths
- Single Family Detached
- Residential
- Active
- 1880 sq ft

#### **Basics**

MLS ID: 24016179 Date added: Added 3 months ago

Category: Residential Type: Single Family Detached

Status: Active Bedrooms: 3 beds

Bathrooms: 2 baths Half baths: 0 half baths

Area, sq ft: 1880 sq ft Lot size, acres: 0.28 acres

Year built: 1956 Subdivision Name: Folly Beach

County Or Parish: Charleston MLS Area Major: 22 - Folly Beach to Battery Island

## **Building Details**

Stories: 1 Parking Features: Off Street

**Construction Materials:** Brick

### **Amenities & Features**

Waterfront Features: Marshfront, River

Patio & Porch Features: Deck, Patio, Front Architectural Style: Ranch

Porch, Porch - Full Front

Sewer: Septic Tank Cooling Yes/ No: 1

Front