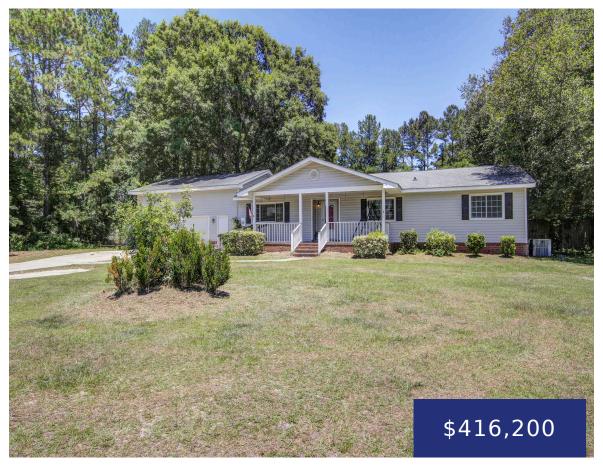

## 114 FARRELL ST, MONCKS CORNER, SC 29461, USA

https://findyourcharleston.com

114 Farrell St, Moncks Corner, SC 29461, USA

Great home between Summerville and Moncks Corner on a 1.25 acre lot. Double car garage that can be used for a workshop. Open shed at rear of fenced in back yard. This home has a lot of living space for the whole family. Upstairs bedroom has a full bathroom, great for a guest suite. Brand [...]

**Katherine Moten** 

- 4 beds
- 3 baths
- Single Family Detached
- Residential
- Active
- 2368 sq ft

#### **Basics**

MLS ID: 24017340 Date added: Added 5 months ago

Category: Residential Type: Single Family Detached

Status: Active Bedrooms: 4 beds

Bathrooms: 3 baths Area, sq ft: 2368 sq ft

Lot size, acres: 1.25 acres

Year built: 1982

Subdivision Name: Havenwood County Or Parish: Berkeley

MLS Area Major: 73 - G. Cr./M. Cor. Hwy 17A-Oakley-Hwy

# **Building Details**

Stories: 2 Parking Features: 2 Car Garage

**Covered Spaces: 2 Construction Materials:** Vinyl Siding

**Garage Spaces: 2** 

### **Amenities & Features**

Water Source: Public Patio & Porch Features: Front Porch

Architectural Style: Ranch

Cooling Yes/ No: 1

Cooling: Central Air

Interior Features: Ceiling - Smooth, Eat-in Kitchen, Heating: Heat Pump