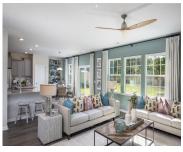

### **Amenities & Features**

Water Source: Public Patio & Porch Features: Front Porch, Screened

Architectural Style: Traditional Sewer: Public Sewer

**Cooling Yes/ No:** 1 **Waterfront Features:** Pond Site

**Cooling:** Central Air **Interior Features:** Ceiling - Smooth, High Ceilings, Garden

Tub/Shower, Kitchen Island, Walk-In Closet(s), Eat-in Kitchen,

Family, Entrance Foyer, Loft, Pantry, Study

**Heating:** Natural Gas **Flooring:** Ceramic Tile, Laminate