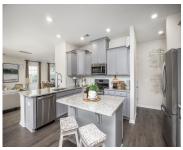

**Cooling:** Central Air **Interior Features:** Ceiling - Smooth, High Ceilings, Garden

Tub/Shower, Kitchen Island, Walk-In Closet(s), Eat-in Kitchen,

Family, Entrance Foyer, Loft, Pantry, Study

**Heating:** Natural Gas **Flooring:** Ceramic Tile, Laminate