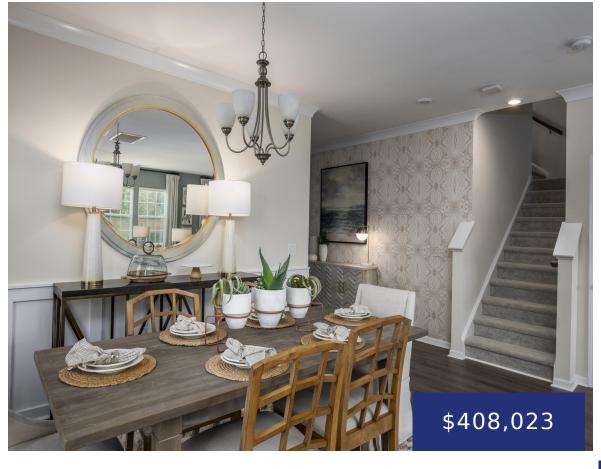

# 100 TUPELO BRG DR, MONCKS CORNER, SC 29461, USA

https://findyourcharleston.com

100 Tupelo Brg Dr, Moncks Corner, SC 29461, USA

Evans Bestimated completion October

**Liz Steiner** 

- 4 beds
- 2 baths
- Single Family Detached
- Residential
- Active
- 2591 sq ft

#### **Basics**

MLS ID: 24017001 Date added: Added 5 months ago

Category: Residential Type: Single Family Detached

Status: Active Bedrooms: 4 beds

**Bathrooms: 2** baths **Half baths: 1** half bath

Area, sq ft: 2591 sq ft Lot size, acres: 0.15 acres

**Year built:** 2024 **Subdivision Name:** Cypress Preserve

County Or Parish: Berkeley MLS Area Major: 72 - G.Cr/M. Cor. Hwy 52-Oakley-Cooper River

**Cooling:** Central Air **Interior Features:** Ceiling - Smooth, High Ceilings, Garden

Tub/Shower, Kitchen Island, Walk-In Closet(s), Eat-in Kitchen,

Family, Entrance Foyer, Loft, Pantry, Study

**Heating:** Natural Gas **Flooring:** Ceramic Tile, Laminate