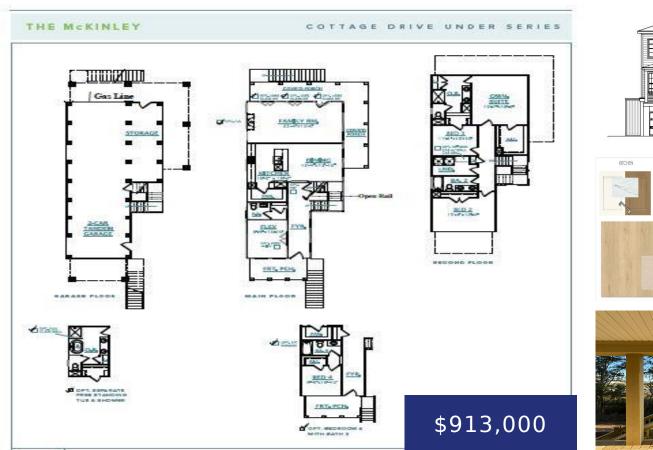

#### 1141 OAK BLUFF AVE, CHARLESTON, SC 29492, USA

https://findyourcharleston.com

1141 Oak Bluff Ave, Charleston, SC 29492, USA

Welcome home to the luxurious McKinley plan, a 4-bedroom, 3 bath retreat where nature and opulence coalesce. Bask in the tranquility of marsh views, relish the elegance of the drive-under plan, and make this haven your sanctuary by the marsh. The heart of the home boasts a centrally located fireplace, casting a warm glow for [...]

### Basics

MLS ID: 24002471 Category: Residential Status: Active Bathrooms: 3 baths Lot size, acres: 0.1 acres Subdivision Name: Oak Bluff MLS Area Major: 78 - Wando/Cainhoy Date added: Added 6 months ago Type: Single Family Detached Bedrooms: 4 beds Area, sq ft: 2435 sq ft Year built: 2024 County Or Parish: Berkeley

## **Building Details**

Stories: 3Parking Features: 2 Car Garage, Attached, Garage Door OpenerCovered Spaces: 2Construction Materials: Cement PlankGarage Spaces: 2Roof: Architectural, Metal

## **Amenities & Features**

| Water Source: Public                                              | Patio & Porch Features: Covered, Front<br>Porch                                                           |
|-------------------------------------------------------------------|-----------------------------------------------------------------------------------------------------------|
| Architectural Style: Charleston Single                            | Sewer: Public Sewer                                                                                       |
| Cooling Yes/ No: 1                                                | Waterfront Features: Marshfront                                                                           |
| Window Features: Window Treatments, ENERGY STAR Qualified Windows | Cooling: Central Air                                                                                      |
| Attached Garage Yes/ No: 1                                        | Interior Features: Ceiling - Smooth, Kitchen<br>Island, Ceiling Fan(s), Family, Entrance Foyer,<br>Pantry |
| Heating: Natural Gas                                              | Flooring: Ceramic Tile, Wood                                                                              |
| Fireplace Features: Family Room, Gas<br>Connection, Gas Log       |                                                                                                           |