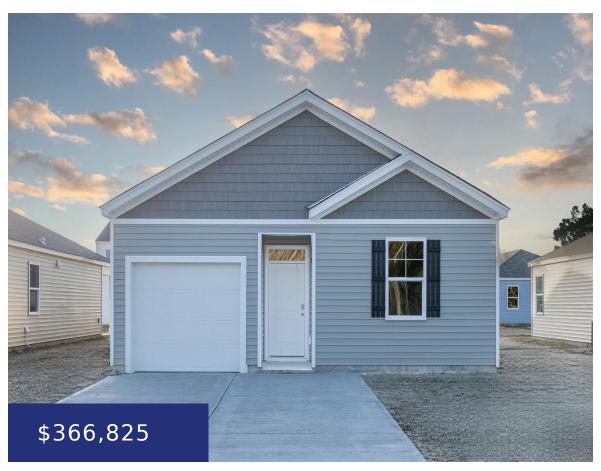

- 4 beds
- 2 baths
- Single Family Detached
- Residential
- Active Contingent
- 1482 sq ft

**Katie Stevens Grout** 

#### **Basics**

MLS ID: 23022606 Date added: Added 4 months ago

Category: Residential Type: Single Family Detached

Status: Active Contingent Bedrooms: 4 beds

Bathrooms: 2 baths Area, sq ft: 1482 sq ft

Lot size, acres: 0.14 acres

Year built: 2023

Subdivision Name: Carolina Groves County Or Parish: Berkeley

MLS Area Major: 76 - Moncks Corner Above Oakley Rd

# **Building Details**

Stories: 1 New Construction Yes/ No: 1

Parking Features: 1 Car Garage Covered Spaces: 1
Construction Materials: Vinyl Siding Garage Spaces: 1

**Roof:** Fiberglass

### **Amenities & Features**

Water Source: Public Patio & Porch Features: Patio

**Architectural Style:** Traditional **Sewer:** Public Sewer

Cooling Yes/ No: 1 Window Features: Thermal Windows/Doors, ENERGY STAR

**Qualified Windows** 

Cooling: Central Air Interior Features: Ceiling - Smooth, Kitchen Island, Walk-In

Closet(s), Eat-in Kitchen, Family, Living/Dining Combo, Pantry

**Heating:** Natural Gas **Flooring:** Vinyl