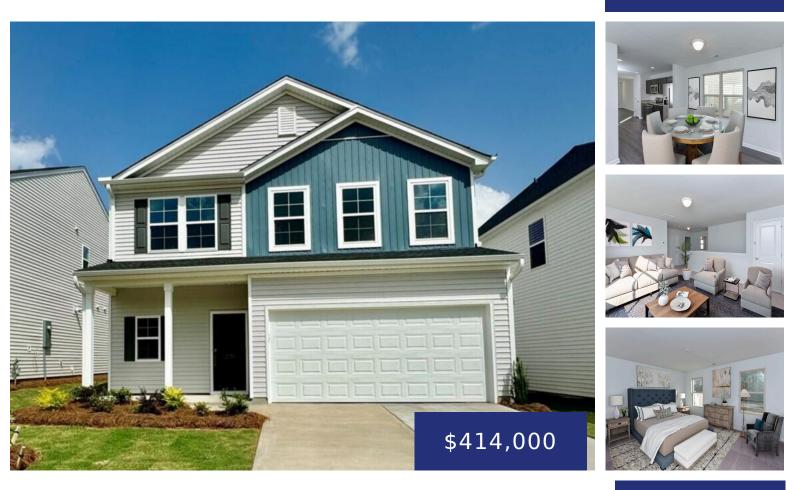

#### **117 DUETT CT, SUMMERVILLE, SC 29483, USA**

https://findyourcharleston.com

117 Duett Ct, Summerville, SC 29483, USA

Spacious Monroe Plan with primary down and 3 large bedrooms up with open loft. So many upgrades, this is a must see and will not last!

Jayne Harmon

• 2 baths

 Single Family Detached

- Residential
- Active
- 2443 sq ft

### Basics

| MLS ID: 24017315           | Date added: Added 5 months ago                         |
|----------------------------|--------------------------------------------------------|
| Category: Residential      | Type: Single Family Detached                           |
| Status: Active             | Bedrooms: 4 beds                                       |
| Bathrooms: 2 baths         | Half baths: 1 half bath                                |
| Area, sq ft: 2443 sq ft    | Lot size, acres: 0.16 acres                            |
| Year built: 2024           | Subdivision Name: Petterson Meadows                    |
| County Or Parish: Berkeley | MLS Area Major: 74 - Summerville, Ladson, Berkeley Cty |

## **Building Details**

| Stories: 2                                                             | New Construction Yes/ No: $1$ |
|------------------------------------------------------------------------|-------------------------------|
| <b>Parking Features:</b> 2 Car Garage, Attached, Garage Door<br>Opener | <b>Covered Spaces:</b> 2      |
| Construction Materials: Vinyl Siding                                   | Garage Spaces: 2              |
| Roof: Fiberglass                                                       |                               |

## **Amenities & Features**

| Water Source: Public             | Patio & Porch Features: Patio, Front Porch                                                                                                                                     |
|----------------------------------|--------------------------------------------------------------------------------------------------------------------------------------------------------------------------------|
| Architectural Style: Traditional | Sewer: Public Sewer                                                                                                                                                            |
| Cooling Yes/ No: 1               | Cooling: Central Air                                                                                                                                                           |
| Attached Garage Yes/ No: 1       | Interior Features: Ceiling - Cathedral/Vaulted, Ceiling -<br>Smooth, High Ceilings, Kitchen Island, Walk-In Closet(s), Eat-<br>in Kitchen, Entrance Foyer, Great, Loft, Pantry |
| Heating: Heat Pump, Natural Gas  | Flooring: Ceramic Tile                                                                                                                                                         |