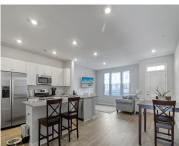

### **Amenities & Features**

Water Source: Public Patio & Porch Features: Patio Sewer: Public Sewer Waterfront Features: Pond Site

Interior Features: Ceiling - Smooth, High Ceilings, Garden Heating: Heat Pump

Tub/Shower, Kitchen Island, Walk-In Closet(s), Eat-in Kitchen,

Living/Dining Combo, Loft, Pantry