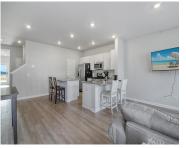

### **Amenities & Features**

Water Source: Public Patio & Porch Features: Patio Sewer: Public Sewer Waterfront Features: Pond Site

Interior Features: Ceiling - Smooth, High Ceilings, Garden Heating: Heat Pump

Tub/Shower, Kitchen Island, Walk-In Closet(s), Eat-in Kitchen,

Living/Dining Combo, Loft, Pantry