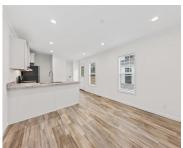

Interior Features: Ceiling - Smooth, Eat-in Kitchen, Family Heating: Electric, Heat Pump

Furnished: Unfurnished Flooring: Vinyl