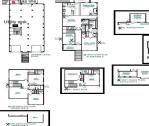

#### **Basics**

MLS ID: 24006489 Date added: Added 5 months ago

Category: Residential Type: Single Family Detached

Status: Active Bedrooms: 4 beds

**Bathrooms: 3** baths **Half baths: 1** half bath

Area, sq ft: 2553 sq ft Lot size, acres: 0.11 acres