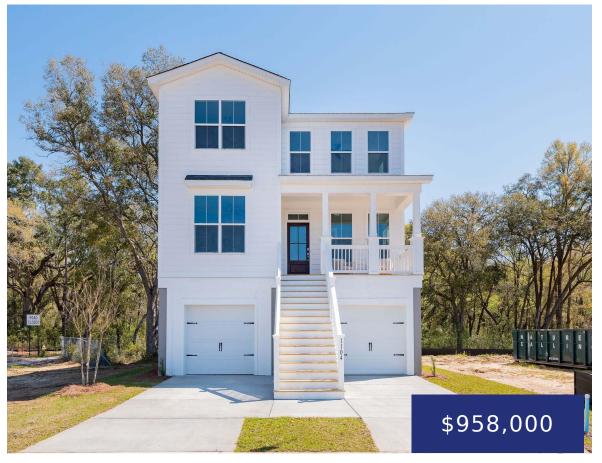

# 1229 CLEMENTS FERRY RD, CHARLESTON, SC 29492, USA

https://findyourcharleston.com

1229 Clements Ferry Rd, Charleston, SC 29492, USA

New Elevated Avondale F drive-under water view home! The Avondale continues to be a favorite plan! Bright, open and airy, this beautiful home has amazing natural light! The first floor centers around the open concept kitchen/breakfast area overlooking the spacious family room with vaulted ceiling. Also a gracious foyer, dining room, laundry room, sunroom and [...]

**Erica Joy** 

- 4 beds
- 3 baths
- Single Family Detached
- Residential
- Active
- 2553 sq ft

#### **Basics**

MLS ID: 24006489 Date added: Added 5 months ago

Category: Residential Type: Single Family Detached

Status: Active Bedrooms: 4 beds

**Bathrooms: 3** baths **Half baths: 1** half bath

Area, sq ft: 2553 sq ft Lot size, acres: 0.11 acres