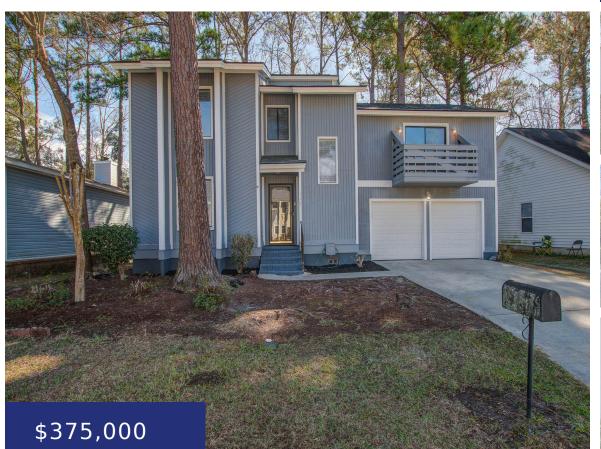

#### 117 LEWISFIELD DR, CHARLESTON, SC 29418, USA

https://findyourcharleston.com

Welcome to 117 Lewisfield Dr! This spacious 4-bedroom, 3-full bathroom home is nestled in a well-established neighborhood. Freshly painted inside and outside, it boasts smooth ceilings and entire Natural Hickory LVP floorings. The kitchen features quartz countertops and new stainless steel appliances. One bedroom with a full bath is conveniently located on the 1st floor. [...]

Nam Ngo

117 Lewisfield Dr, Charleston, SC 29418, USA

• 4 beds

- 3 baths
- Single Family Detached
- Residential
- Active
- 2350 sq ft

### Basics

| MLS ID: 24004150             | Date added: Added 4 months ago                      |
|------------------------------|-----------------------------------------------------|
| Category: Residential        | Type: Single Family Detached                        |
| Status: Active               | Bedrooms: 4 beds                                    |
| Bathrooms: 3 baths           | Half baths: 0 half baths                            |
| Area, sq ft: 2350 sq ft      | Lot size, acres: 0.14 acres                         |
| Year built: 1985             | Subdivision Name: Archdale                          |
| County Or Parish: Dorchester | MLS Area Major: 61 - N. Chas/Summerville/Ladson-Dor |