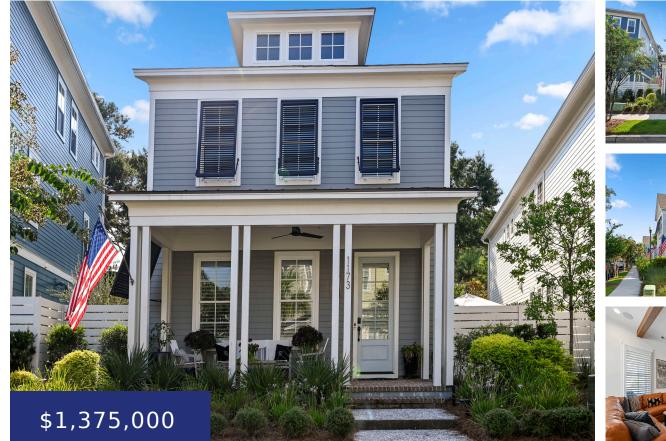

#### 1173 Welcome Dr, Mt Pleasant, SC 29464, USA

Like new homes in the prestigious Snee Farm Country Club neighborhood do not come along very often. This meticulously designed home leaves no detail overlooked, promising modern elegance and comfort. The full front porch offers a welcoming entry into an open living space that flows seamlessly into the kitchen, perfect for entertaining. The first floor, [...]

**Danner Benfield** 

- 3 beds
- 3 baths
- Single Family Detached
- Residential
- Active
- 2400 sq ft

#### Basics

| MLS ID: 24018202             | Date added: Added 2 months ago                      |
|------------------------------|-----------------------------------------------------|
| Category: Residential        | Type: Single Family Detached                        |
| Status: Active               | Bedrooms: 3 beds                                    |
| Bathrooms: 3 baths           | Half baths: 1 half bath                             |
| Area, sq ft: 2400 sq ft      | Lot size, acres: 0.08 acres                         |
| Year built: 2021             | Subdivision Name: Snee Farm                         |
| County Or Parish: Charleston | MLS Area Major: 42 - Mt Pleasant S of IOP Connector |