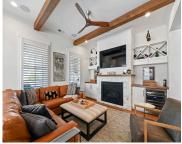

# **Amenities & Features**

| Water Source: Public                             | Patio & Porch Features: Patio, Front Porch, Porch<br>- Full Front                                                |
|--------------------------------------------------|------------------------------------------------------------------------------------------------------------------|
| Architectural Style: Traditional                 | Sewer: Public Sewer                                                                                              |
| Exterior Features: Elevator Shaft                | Door Features: Some Storm Door(s)                                                                                |
| Cooling Yes/ No: 1                               | Window Features: Some Storm Wnd/Doors                                                                            |
| Cooling: Central Air                             | Interior Features: Beamed Ceilings, Walk-In<br>Closet(s), Ceiling Fan(s), Family, Living/Dining<br>Combo, Pantry |
| Heating: Forced Air, Natural Gas                 | Flooring: Ceramic Tile, Wood                                                                                     |
| Fireplace Features: Family Room, Gas<br>Log, One |                                                                                                                  |