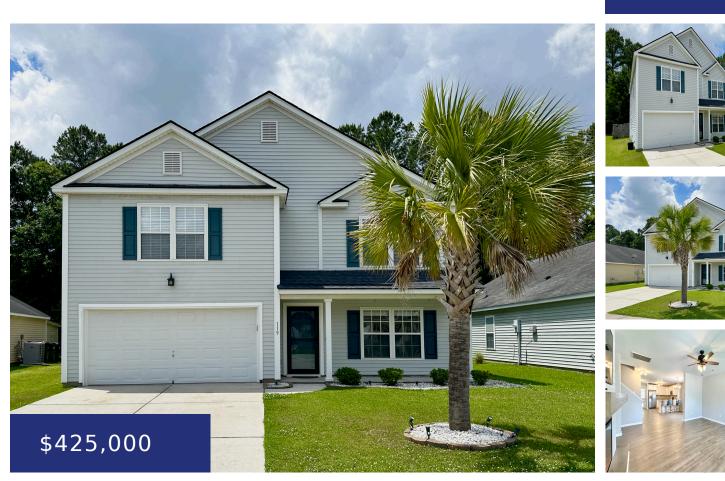

#### **119 THISTLE RD, GOOSE CREEK, SC 29445, USA**

https://findyourcharleston.com

119 Thistle Rd, Goose Creek, SC 29445, USA

Step into luxury with this expansive 6-bedroom, 3.5-bathroom home in the desirable Goose Creek area, where every detail has been meticulously upgraded for comfort and style. The heart of the home features a spacious living room with a custom-built entertainment center, an electric fireplace, and a TV that conveys, all set against elegant vinyl plank [...]

Joe Swisher

- 3 baths
- Single Family Detached
- Residential
- Active
- 2796 sq ft

### Basics

| MLS ID: 24011340           | Date added: Added 1 month ago                                |  |
|----------------------------|--------------------------------------------------------------|--|
| Category: Residential      | Type: Single Family Detached                                 |  |
| Status: Active             | Bedrooms: 6 beds                                             |  |
| Bathrooms: 3 baths         | Half baths: 1 half bath                                      |  |
| Area, sq ft: 2796 sq ft    | Lot size, acres: 0.14 acres                                  |  |
| Year built: 2007           | Subdivision Name: LongLeaf                                   |  |
| County Or Parish: Berkeley | MLS Area Major: 72 - G.Cr/M. Cor. Hwy 52-Oakley-Cooper River |  |