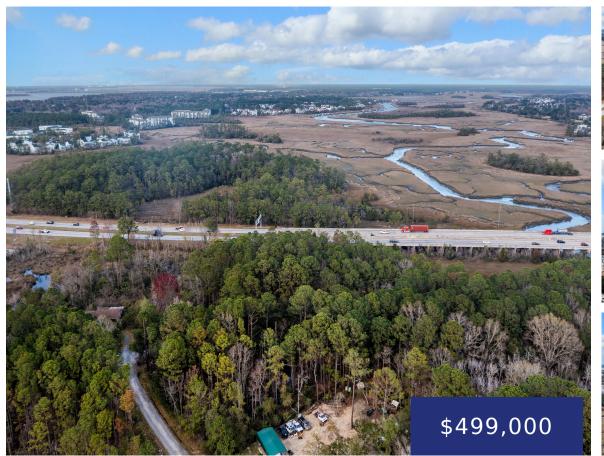

## 120 ANDREW LN, CHARLESTON, SC 29492, USA

https://findyourcharleston.com

120 Andrew Ln, Charleston, SC 29492, USA

This expansive 3.4-acre parcel of land boasts breathtaking vistas of the surrounding marshland. Adorned with a variety of lush, mature trees, this property offers an idyllic setting for establishing roots and crafting your dream home. Situated at a nearly equidistant point between Downtown Charleston, North Charleston, and Mount Pleasant, this generously sized lot enjoys a [...]