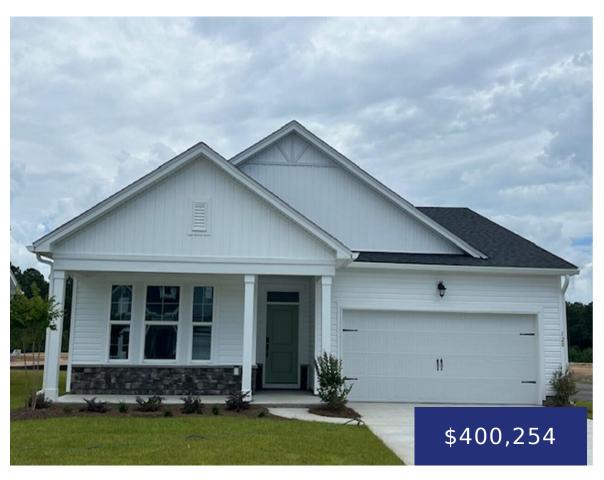

#### 120 WINDING GRV LN, SOUTH CAROLINA 29461, USA

https://findyourcharleston.com

Under construction. New community within walking distance to shopping center with grocery store and restaurants! Enjoy all the conveniences of ranch-style living in this single-story Beech plan. The cozy primary bedroom is situated at the back of the home, away from secondary bedrooms to create privacy and reduce noise. The open great room and kitchen [...]

#### 120 Winding Grv Ln, South Carolina 29461, USA

- 3 beds
- 2 baths
- Single Family Detached
- Residential
- Active
- 1663 sq ft

### Basics

| MLS ID: 24005389           | Date added: Added 6 months ago                               |  |
|----------------------------|--------------------------------------------------------------|--|
| Category: Residential      | Type: Single Family Detached                                 |  |
| Status: Active             | Bedrooms: 3 beds                                             |  |
| Bathrooms: 2 baths         | Half baths: 0 half baths                                     |  |
| Area, sq ft: 1663 sq ft    | Lot size, acres: 0.14 acres                                  |  |
| Year built: 2024           | Subdivision Name: The Groves of Berkeley                     |  |
| County Or Parish: Berkeley | MLS Area Major: 72 - G.Cr/M. Cor. Hwy 52-Oakley-Cooper River |  |