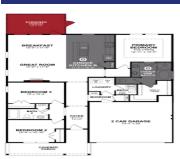

#### 120 Winding Grv Ln, South Carolina 29461, USA

- 3 beds
- 2 baths
- Single Family Detached
- Residential
- Active
- 1663 sq ft

### Basics

| MLS ID: 24005389           | Date added: Added 6 months ago                               |  |
|----------------------------|--------------------------------------------------------------|--|
| Category: Residential      | Type: Single Family Detached                                 |  |
| Status: Active             | Bedrooms: 3 beds                                             |  |
| Bathrooms: 2 baths         | Half baths: 0 half baths                                     |  |
| Area, sq ft: 1663 sq ft    | Lot size, acres: 0.14 acres                                  |  |
| Year built: 2024           | Subdivision Name: The Groves of Berkeley                     |  |
| County Or Parish: Berkeley | MLS Area Major: 72 - G.Cr/M. Cor. Hwy 52-Oakley-Cooper River |  |

# **Building Details**

| Stories: 1                               | New Construction Yes/ No: $1$ |
|------------------------------------------|-------------------------------|
| Parking Features: 2 Car Garage, Attached | Covered Spaces: 2             |
| Construction Materials: Vinyl Siding     | Garage Spaces: 2              |
| Roof: Architectural                      |                               |