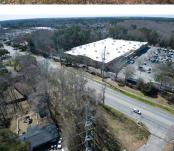

## 1206 FOLLY RD, CHARLESTON, SC 29412, USA

https://findyourcharleston.com

Conveniently located on corner of Wilton and Folly Road across from Walmart. Perfect location for single family home or office with apartment attached. Plenty of room for parking. Access from Wilton. More than half acre of flat land with few trees to clear and no wetlands. .002 Flood Zone. Use the whole half acre!! There [...]