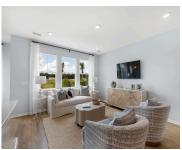

Heating: Heat Pump, Natural

Gas

Tub/Shower, Kitchen Island, Walk-In Closet(s), Eat-in Kitchen,

Family, Entrance Foyer, Loft, In-Law Floorplan, Pantry,

Separate Dining, Study

Flooring: Ceramic Tile