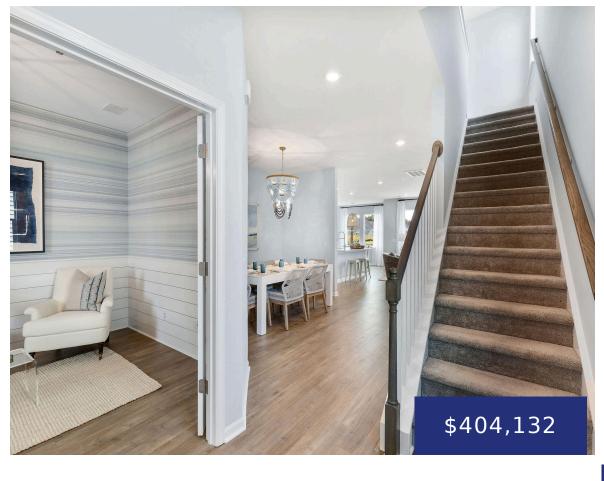

# 101 TUPELO BRG DR, MONCKS CORNER, SC 29461, USA

https://findyourcharleston.com

101 Tupelo Brg Dr, Moncks Corner, SC 29461, USA

\*estimated completion november\*Fanning

**Liz Steiner** 

- 5 beds
- 3 baths
- Single Family Detached
- Residential
- Active
- 2811 sq ft

Area, sq ft: 2811 sq ft Lot size, acres: 0.14 acres

**Year built:** 2024 **Subdivision Name:** Cypress Preserve

County Or Parish: Berkeley MLS Area Major: 72 - G.Cr/M. Cor. Hwy 52-Oakley-Cooper River

### **Building Details**

Stories: 2 New Construction Yes/ No: 1

Parking Features: 2 Car Garage, Garage Door Opener Entry Location: Ground Level

Covered Spaces: 2 Construction Materials: Vinyl Siding

**Garage Spaces:** 2 **Roof:** Architectural

#### **Amenities & Features**

Water Source: Public Architectural Style:

Traditional

Sewer: Public Sewer Cooling Yes/ No: 1

Waterfront Features: Pond, Pond Site

Cooling: Central Air

Interior Features: Ceiling - Smooth, High Ceilings, Garden

Heating: Heat Pump, Natural

Gas

Tub/Shower, Kitchen Island, Walk-In Closet(s), Eat-in Kitchen,

Family, Entrance Foyer, Loft, In-Law Floorplan, Pantry,

Separate Dining, Study

Flooring: Ceramic Tile