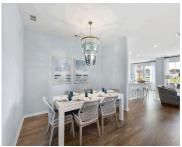

Heating: Heat Pump, Natural

Gas

Tub/Shower, Kitchen Island, Walk-In Closet(s), Eat-in Kitchen,

Family, Entrance Foyer, Loft, In-Law Floorplan, Pantry,

Separate Dining, Study

Flooring: Ceramic Tile