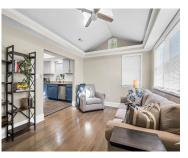

### **1013 MAGNOLIA RD, CHARLESTON, SC 29407, USA**

https://findyourcharleston.com

s

Stephanie Wilson-hartzog

1013 Magnolia Rd, Charleston, SC 29407, USA

• 3 beds

- 2 baths
- Single Family Detached
- Residential
- Active
- 950 sq ft

#### Patio & Porch Features: Deck

Sewer: Public Sewer

**Window Features:** Skylight(s), Window Treatments

**Interior Features:** Ceiling Fan(s), Living/Dining Combo

Flooring: Ceramic Tile, Wood