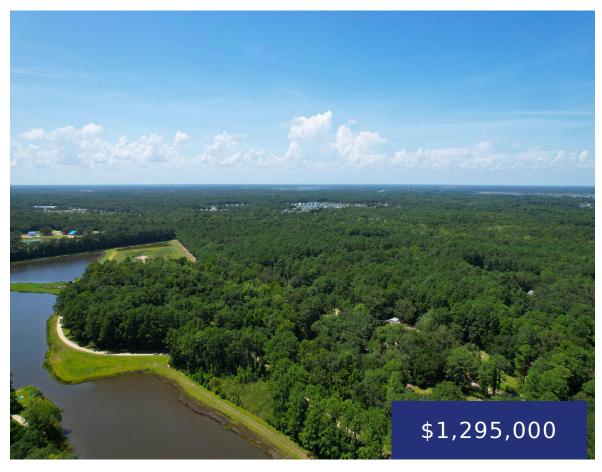

## 1210 MICHELLE LN, JOHNS ISLAND, SC 29455, USA

https://findyourcharleston.com

1210 Michelle Ln, Johns Island, SC 29455, USA

Professional photos and aerial photography coming next week....Charming 17.7-Acre Property on Johns Island: An Exceptional Investment Opportunity. Overview – Nestled in the serene and private enclave of Johns Island, this remarkable 17.7-acre wooded property offers an unparalleled opportunity for discerning buyers. Bordered by the tranquil Kinsey Borrow Pit/Lake and Dominion Energy, this land ensures incredible [...]