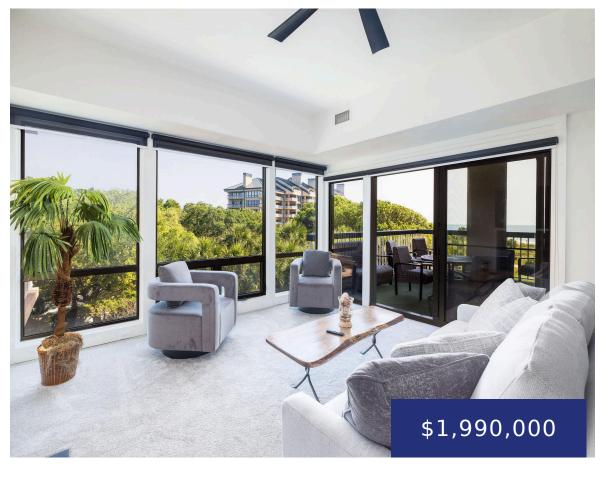

## 9002 PALMETTO DR, ISLE OF PALMS, SC 29451, USA

https://findyourcharleston.com

9002 Palmetto Dr, Isle of Palms, SC 29451, USA

Enjoy morning sunrises from the balcony of this 3 bedroom, 3 bathroom condominium in Ocean Club Villas, Wild Dune's exclusive luxury condominium building. Wild Dunes is a private gated community in Isle of Palms, also home to 2 world renowned golf courses, clay tennis courts, pickle ball courts and an array of other amenities. Facing [...]

**Brandy Mcmahon** 

- 3 beds
- 3 baths
- Single Family Attached
- Residential
- Active
- 1965 sq ft

Date added: Added 6 months ago

Type: Single Family Attached

**Bedrooms: 3** beds

Area, sq ft: 1965 sq ft

Year built: 1986

County Or Parish: Charleston