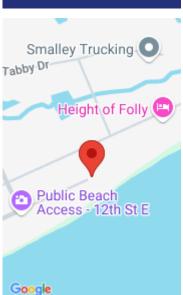

## 1213 E ARCTIC AVE, FOLLY BEACH, SC 29439, USA

https://findyourcharleston.com

1213 E Arctic Ave, Folly Beach, SC 29439, USA

s at

Land

Active

Wonderful beachfront lot! Large beachfront lot means you can build a larger home .36 acreWatch the dolphins and surfers! Access on Arctic or Ashley to the new owner! Beach just renourished with lots of sand to enjoy long walks at all times. Recent sales have been in the 4m for new homes! Build your dream homeAsk about builders [...]