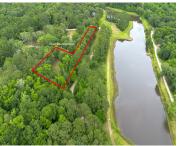

## 1218 MICHELLE LN, JOHNS ISLAND, SC 29455, USA

https://findyourcharleston.com

1218 Michelle Ln, Johns Island, SC 29455, USA

Amazing opportunity to build your dream home on one of Johns Islands oldest dirt roads, Michelle Lane. Nestled in the heart of the Island, this 1.3 acre property is mostly cleared and ready for a brand new home! The property offers a perfect blend of open space and natural beauty, providing ample room for a [...]

## **Basics**

**MLS ID:** 24014472

Category: Land

Lot size, acres: 1.32 acres

County Or Parish: Charleston

Date added: Added 4 weeks ago

**Status:** Active

Subdivision Name: Johns Island