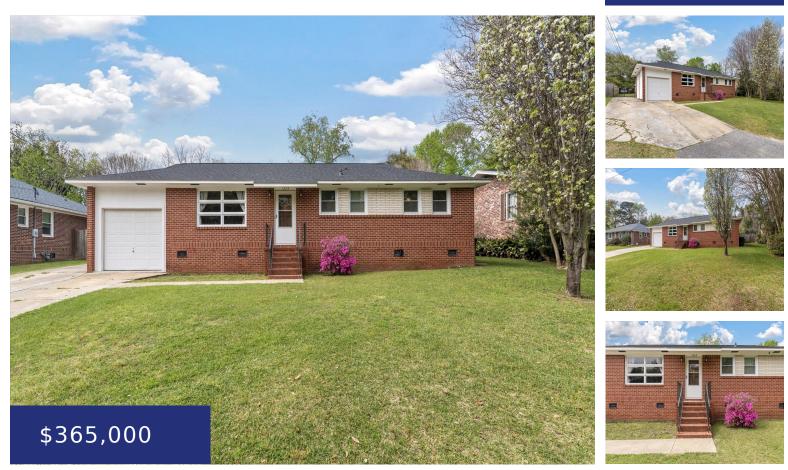

#### Berkeley Hills III, 1222 Hillside Dr, Hanahan, SC 29410, USA

This exquisite brick ranch nestled in Hanahan, now available for you to call home! Conveniently located near 526 and surrounded by esteemed schools, this property is a true standout. Meticulously cared for, it offers new windows, a recently upgraded roof, and the convenience of gas appliances including a water heater and range. Inside, you'll find [...]

**Bo Gelber** 

- 1 bath
- Single Family Detached
- Residential
- Active
- 1350 sq ft

#### **Basics**

- MLS ID: 24007844 Category: Residential Status: Active Bathrooms: 1 bath Area, sq ft: 1350 sq ft Year built: 1968 County Or Parish: Berkeley
- Date added: Added 1 month ago Type: Single Family Detached Bedrooms: 3 beds Half baths: 1 half bath Lot size, acres: 0.5 acres Subdivision Name: Berkeley Hills MLS Area Major: 71 - Hanahan

#### **Building Details**

Stories: 1Parking Features: 1 Car Garage, Attached, Garage Door OpenerCovered Spaces: 1Construction Materials: Block/MasonryGarage Spaces: 1Roof: Architectural

### **Amenities & Features**

| Water Source: Public                                                            | Architectural Style: Ranch                                                       |
|---------------------------------------------------------------------------------|----------------------------------------------------------------------------------|
| Sewer: Public Sewer                                                             | Cooling Yes/ No: 1                                                               |
| Cooling: Central Air                                                            | Attached Garage Yes/ No: 1                                                       |
| Interior Features: Ceiling - Smooth, Eat-<br>in Kitchen, Family, Entrance Foyer | Heating: Heat Pump, Natural Gas                                                  |
| Flooring: Vinyl, Wood                                                           | <b>Fencing:</b> Wrought Iron, Fence - Metal Enclosed,<br>Fence - Wooden Enclosed |