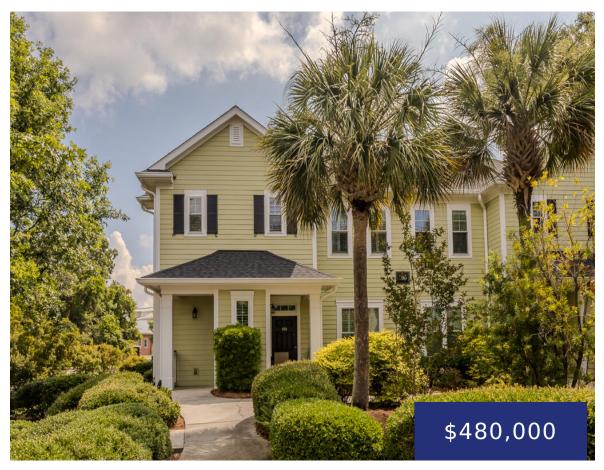

### 1225 BLAKEWAY ST, DANIEL ISLAND, SC 29492, USA

https://findyourcharleston.com

1225 Blakeway St, Daniel Island, SC 29492, USA

Fantastic two bedroom two bath condo in the highly desirable Parkside section of Daniel Island. Private end and corner unit that backs up to the Daniel Island School with expansive views. Property features high ceilings, good sized bedrooms, open floorplan, and balcony overlooking trees, fields, and the school. Primary bedroom complete with large closet and [...]

**Drew Harris** 

- 2 beds
- 2 baths
- Single Family Attached
- Residential
- Active
- 1194 sq ft

#### **Basics**

MLS ID: 24016594 Date added: Added 5 months ago

Category: Residential Type: Single Family Attached

Status: Active Bedrooms: 2 beds

Bathrooms: 2 baths Half baths: 0 half baths

Area, sq ft: 1194 sq ft Lot size, acres: 0.05 acres