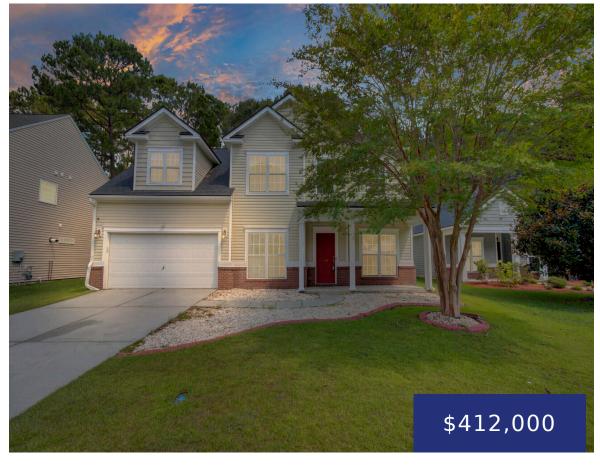

### 124 SWEET ALYSSUM DR, LADSON, SC 29456, USA

https://findyourcharleston.com

124 Sweet Alyssum Dr, Ladson, SC 29456, USA

Are you looking for elegance? Are you looking for a well-established neighborhood in Dorchester 2 School District? Are you looking for a home with many options to fit any lifestyle? Then look no further than this almost 3000 square foot, 2 story, 4 PLUS bedroom, 2.5 bath home in Summer Park Subdivision. Elegance begins as [...]

**Kristyn Hicks** 

- 4 beds
- 2 baths
- Single Family Detached
- Residential
- Active
- 2918 sq ft

#### **Basics**

MLS ID: 24016291 Date added: Added 5 months ago

Category: Residential Type: Single Family Detached

**Status:** Active **Bedrooms: 4** beds

**Bathrooms: 2** baths **Half baths: 1** half bath

Area, sq ft: 2918 sq ft Lot size, acres: 0.18 acres

Year built: 2006 Subdivision Name: Summer Park

County Or Parish: Dorchester MLS Area Major: 62 - Summerville/Ladson/Ravenel to Hwy

165

## **Building Details**

**Stories:** 2 **Parking Features:** 2 Car Garage, Attached, Garage

Door Opener

**Security Features:** Security System **Covered Spaces:** 2

**Construction Materials:** Vinyl Siding **Garage Spaces:** 2

#### **Amenities & Features**

Water Source: Public Patio & Porch Features: Patio,

Front Porch

Architectural Style: Traditional Sewer: Public Sewer

**Spa Features:** Hot Tub/Spa **Exterior Features:** Lawn

Irrigation

**Heating:** Electric

Window Features: Window Treatments - Some Attached Garage Yes/ No: 1

Interior Features: High Ceilings, Garden Tub/Shower, Walk-In Closet(s), Ceiling Fan(s), Formal Living, Entrance Foyer, Frog Attached, Living/Dining Combo, Media, Office, Pantry,

Separate Dining, Sun

Flooring: Ceramic Tile, Laminate Fireplace Features: Den, Gas

Log, One

Fencing: Privacy, Fence - Wooden Enclosed