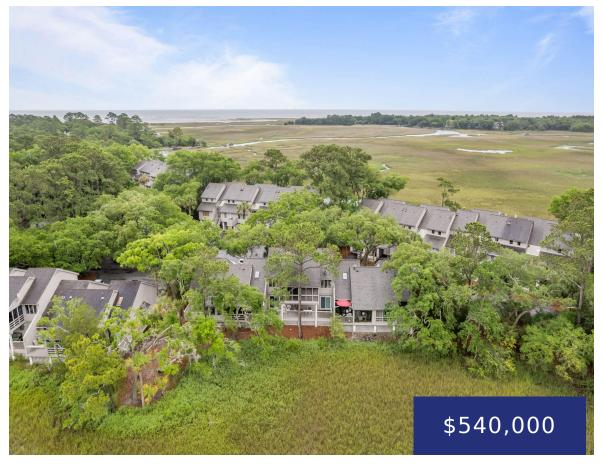

# 1240 CREEKWATCH TRCE, JOHNS ISLAND, SC 29455, USA

https://findyourcharleston.com

1240 Creekwatch Trce, Johns Island, SC 29455, USA

Marsh front townhouse offers stunning sunset views that will take your breath away. Whether you're looking for a full-time residence or a weekend retreat, this open floor plan, 2 bedroom, 2.5 bathroom townhouse with a reverse floor plan is sure to impress. Imagine relaxing on the screened-in porch or the lower level open deck while [...]

### **Basics**

MLS ID: 24012671 Date added: Added 6 months ago

Category: Residential Type: Single Family Attached

Status: Active Bedrooms: 2 beds

Bathrooms: 2 baths Half baths: 0 half baths

Area, sq ft: 1160 sq ft Lot size, acres: 0.04 acres

Year built: 1983 Subdivision Name: Seabrook Island

County Or Parish: Charleston MLS Area Major: 30 - Seabrook

#### **Amenities & Features**

Water Source: Public Patio & Porch Features: Deck, Screened

Sewer: Public Sewer Waterfront Features: Marshfront

Interior Features: Living/Dining Combo Flooring: Ceramic Tile, Wood