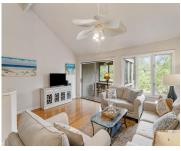

# 1240 CREEKWATCH TRCE, JOHNS ISLAND, SC 29455, USA

https://findyourcharleston.com

1240 Creekwatch Trce, Johns Island, SC 29455, USA

Marsh front townhouse offers stunning sunset views that will take your breath away. Whether you're looking for a full-time residence or a weekend retreat, this open floor plan, 2 bedroom, 2.5 bathroom townhouse with a reverse floor plan is sure to impress. Imagine relaxing on the screened-in porch or the lower level open deck while [...]

#### **Amenities & Features**

Water Source: Public Patio & Porch Features: Deck, Screened

Sewer: Public Sewer Waterfront Features: Marshfront

Interior Features: Living/Dining Combo Flooring: Ceramic Tile, Wood