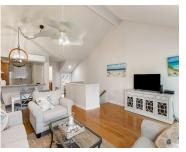

# 1240 CREEKWATCH TRCE, JOHNS ISLAND, SC 29455, USA

https://findyourcharleston.com

1240 Creekwatch Trce, Johns Island, SC 29455, USA

Marsh front townhouse offers stunning sunset views that will take your breath away. Whether you're looking for a full-time residence or a weekend retreat, this open floor plan, 2 bedroom, 2.5 bathroom townhouse with a reverse floor plan is sure to impress. Imagine relaxing on the screened-in porch or the lower level open deck while [...]

#### **Amenities & Features**

Water Source: Public Patio & Porch Features: Deck, Screened

Sewer: Public Sewer Waterfront Features: Marshfront

Interior Features: Living/Dining Combo Flooring: Ceramic Tile, Wood