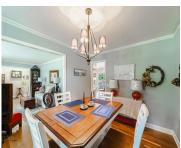

# **Amenities & Features**

| Water Source: Public       | Patio & Porch Features: Front Porch                                                                            |
|----------------------------|----------------------------------------------------------------------------------------------------------------|
| Architectural Style: Ranch | Sewer: Public Sewer                                                                                            |
| Cooling Yes/ No: 1         | Window Features: Window Treatments - Some                                                                      |
| Cooling: Central Air       | Interior Features: Ceiling - Smooth, Ceiling Fan(s), Eat-in<br>Kitchen, Family, Formal Living, Separate Dining |
| Flooring: Wood             | Fencing: Privacy, Fence - Wooden Enclosed                                                                      |