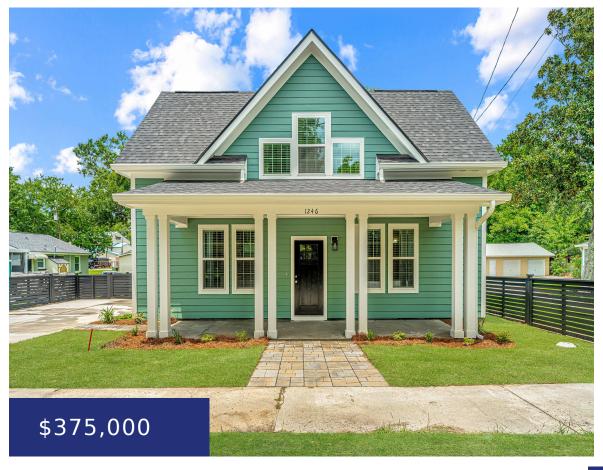

# 1242 DICKSON AVE, HANAHAN, SC 29410, USA

https://findyourcharleston.com

1242 Dickson Ave, Hanahan, SC 29410, USA

**Roy Oglesby** 

- 3 beds
- 2 baths
- Single Family Detached
- Residential
- Active
- 1269 sq ft

#### **Basics**

**MLS ID:** 24018157

Category: Residential

Status: Active

Bathrooms: 2 baths

Lot size, acres: 0.1 acres

Subdivision Name: Port Park

MLS Area Major: 71 - Hanahan

Date added: Added 2 months ago

**Type:** Single Family Detached

**Bedrooms: 3** beds

Area, sq ft: 1269 sq ft

Year built: 2024

County Or Parish: Berkeley

## **Building Details**

**Stories:** 2 **New Construction Yes/ No:** 1

Parking Features: Off Street Construction Materials: Cement Plank

#### **Amenities & Features**

Water Source: Public Patio & Porch Features: Porch - Full Front

**Architectural Style:** Cape Cod **Sewer:** Public Sewer

Cooling Yes/ No: 1 Window Features: Thermal Windows/Doors, Window