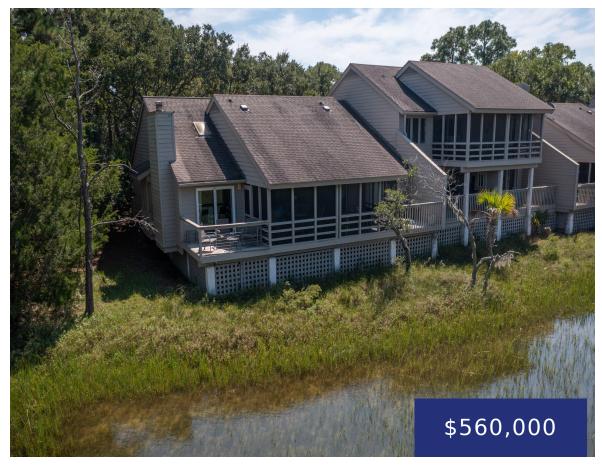

# 1215 CREEKWATCH TRCE, JOHNS ISLAND, SC 29455, USA

https://findyourcharleston.com

1215 Creekwatch Trce, Johns Island, SC 29455, USA

Welcome home to 1248 Creekwatch Villas with unobstructed tidal marsh views, The floor plan and location make this a great investment or permanent living opportunity. Enjoy the views from the sundeck, screened porch and the first-floor combination living and dining room. The living room features vaulted ceiling, skylight and working fireplace. Also located on the [...]