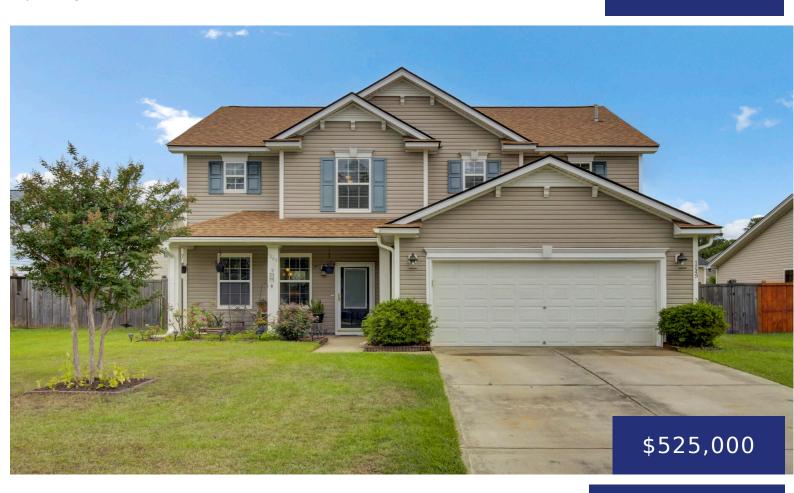

# 1249 WOODSAGE DR, HANAHAN, SC 29410, USA

https://findyourcharleston.com

**Espie Pineda** 

- 3 beds
- 2 baths
- Single Family Detached
- Residential
- Active
- 2476 sq ft