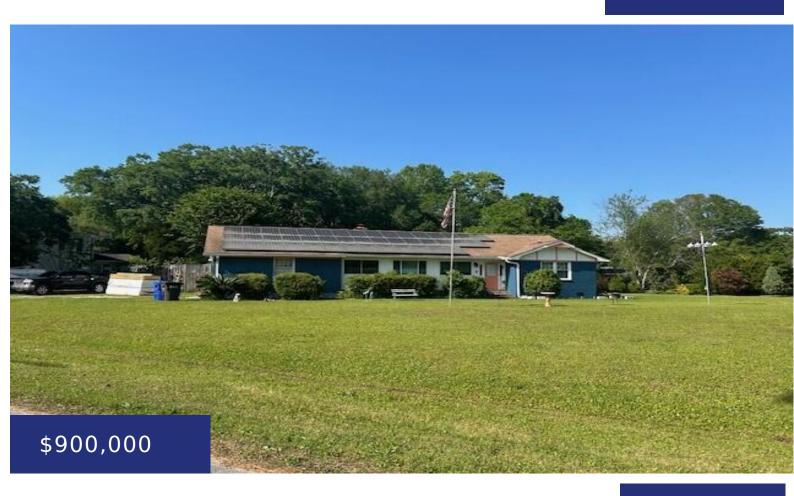

## 1260 ROBIN RD, MT PLEASANT, SC 29464, USA

https://findyourcharleston.com

Property is listed for lot value only. This is an ideal location for easy access to I-526, Coleman Boulevard, downtown Charleston, nearby restaurants and shopping. Small neighborhood with no HOA. Build the home that perfectly fits your needs.

**Barbara Mccullough** 

- 3 beds
- 2 baths
- Single Family Detached
- Residential
- Active
- 2493 sq ft

#### **Basics**

MLS ID: 24010515 Date added: Added 1 month ago

Category: Residential Type: Single Family Detached

Status: Active Bedrooms: 3 beds

Bathrooms: 2 baths Area, sq ft: 2493 sq ft

Lot size, acres: 0.42 acres

Year built: 1964

Subdivision Name: Moss Park

County Or Parish: Charleston

MLS Area Major: 42 - Mt Pleasant S of IOP Connector

# **Building Details**

**Stories:** 1 **Parking Features:** 2 Car Garage

**Covered Spaces:** 2 **Construction Materials:** Brick Veneer

Garage Spaces: 2 Roof: Asphalt

### **Amenities & Features**

Water Source: Public Architectural Style: Ranch

**Sewer:** Public Sewer