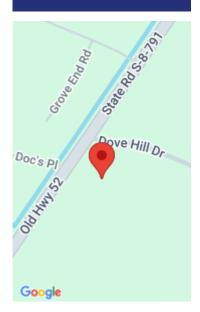

## 1262 OLD FORT RD, MONCKS CORNER, SC 29461, USA

https://findyourcharleston.com

Located right on the outside of town yet still in town limits. Convenient location to Goose Creek, Moncks Corner or Summerville. Build your dream home with privacy and nature all around. Mature Oaks can be found on this property. Partially cleared. New Publix Grocery store near by. New residential developments are across the street.

Brenda Piaskowski

1262 Old Fort Rd, Moncks Corner, SC 29461, USA

- Land
- Active