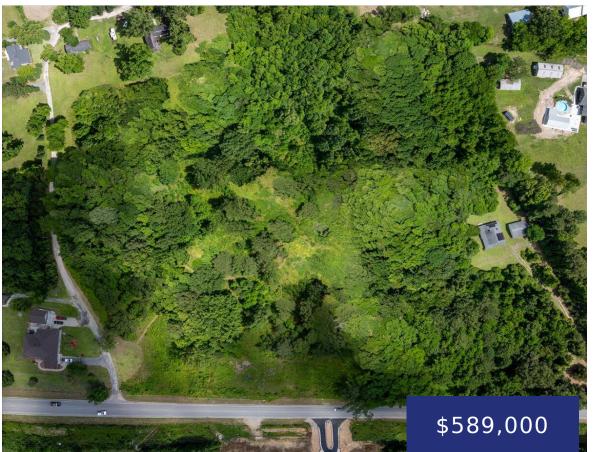

## 1262 OLD FORT RD, MONCKS CORNER, SC 29461, USA

https://findyourcharleston.com

Located right on the outside of town yet still in town limits. Convenient location to Goose Creek, Moncks Corner or Summerville. Build your dream home with privacy and nature all around. Mature Oaks can be found on this property. Partially cleared. New Publix Grocery store near by. New residential developments are across the street.

## Basics

MLS ID: 24014496Date added: Added 6 months agoCategory: LandStatus: ActiveLot size, acres: 9.07 acresSubdivision Name: Gippy PlantationCounty Or Parish: BerkeleyMLS Area Major: 76 - Moncks Corner Above Oakley Rd