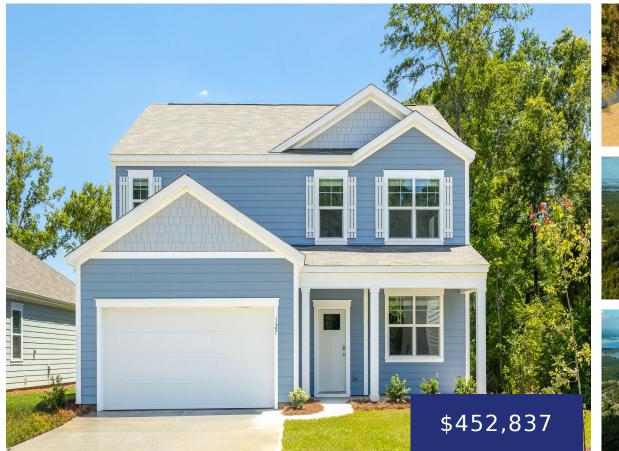

## 144 KITFIELD RD, MONCKS CORNER, SC 29461, USA

https://findyourcharleston.com

144 Kitfield Rd, Moncks Corner, SC 29461, USA

READY THIS SPRING! This homesite offers a corner lot and a pond view. Discover your dream home at Lakeview at Kitfield! Perfectly situated near incredible attractions Lake Moultrie, the Berkeley County Museum, and Old Santee Canal Park, you'll enjoy the best of small town living with all the conveniences of a bustling city just 30 [...]

**Katie Stevens Grout** 

- 5 beds
- 3 baths
- Single Family Detached
- Residential
- Active
- 2721 sq ft

## Basics

| MLS ID: 24004173           | Date added: Added 7 months ago                     |
|----------------------------|----------------------------------------------------|
| Category: Residential      | Type: Single Family Detached                       |
| Status: Active             | Bedrooms: 5 beds                                   |
| Bathrooms: 3 baths         | Half baths: 1 half bath                            |
| Area, sq ft: 2721 sq ft    | Lot size, acres: 0.26 acres                        |
| Year built: 2024           | Subdivision Name: Lakeview at Kitfield             |
| County Or Parish: Berkeley | MLS Area Major: 76 - Moncks Corner Above Oakley Rd |

## **Building Details**

| Stories: 2                           | New Construction Yes/ No: $1$ |
|--------------------------------------|-------------------------------|
| Parking Features: 2 Car Garage       | Covered Spaces: 2             |
| Construction Materials: Cement Plank | Garage Spaces: 2              |
| Roof: Fiberglass                     |                               |

## **Amenities & Features**

| Water Source: Public             | Patio & Porch Features: Patio                                                                                               |
|----------------------------------|-----------------------------------------------------------------------------------------------------------------------------|
| Architectural Style: Traditional | Sewer: Public Sewer                                                                                                         |
| Cooling Yes/ No: 1               | Window Features: Thermal Windows/Doors                                                                                      |
| Cooling: Central Air             | Interior Features: Ceiling - Smooth, Kitchen Island, Walk-In Closet(s), Eat-in Kitchen, Family, Living/Dining Combo, Pantry |
| Heating: Electric, Forced Air    | Flooring: Vinyl                                                                                                             |