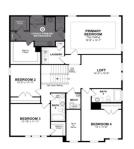

#### 118 Winding Grv Ln, South Carolina 29461, USA

Under Construction! New community offering a plan with plenty of space for everyone, this Aspen home, located on a private homesite, will allow you to feel connected while still allowing for privacy, with its study at the front of the home and all of the bedrooms located upstairs. The home is ENERGY STAR certified and [...]

**Hannah Mauldin** 

- 4 beds
- 3 baths
- Single Family Detached
- Residential
- Active
- 3227 sq ft

#### Basics

| MLS ID: 24011393           | Date added: Added 7 months ago                               |
|----------------------------|--------------------------------------------------------------|
| Category: Residential      | Type: Single Family Detached                                 |
| Status: Active             | Bedrooms: 4 beds                                             |
| Bathrooms: 3 baths         | Half baths: 1 half bath                                      |
| Area, sq ft: 3227 sq ft    | Lot size, acres: 0.14 acres                                  |
| Year built: 2024           | Subdivision Name: The Groves of Berkeley                     |
| County Or Parish: Berkeley | MLS Area Major: 72 - G.Cr/M. Cor. Hwy 52-Oakley-Cooper River |