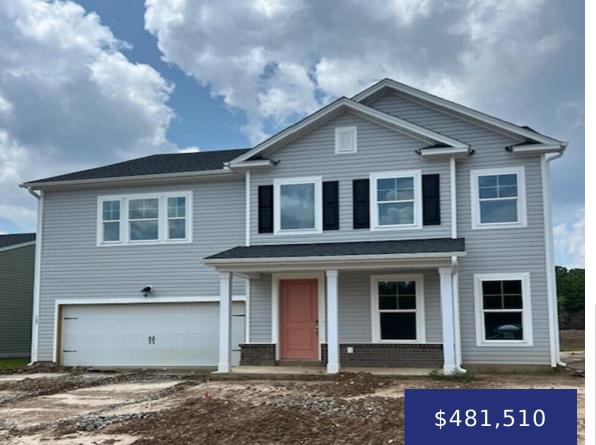

#### 118 Winding Grv Ln, South Carolina 29461, USA

Under Construction! New community offering a plan with plenty of space for everyone, this Aspen home, located on a private homesite, will allow you to feel connected while still allowing for privacy, with its study at the front of the home and all of the bedrooms located upstairs. The home is ENERGY STAR certified and [...]

**Hannah Mauldin** 

- 4 beds
- 3 baths
- Single Family Detached
- Residential
- Active
- 3227 sq ft

#### Basics

| MLS ID: 24011393           | Date added: Added 7 months ago                               |
|----------------------------|--------------------------------------------------------------|
| Category: Residential      | Type: Single Family Detached                                 |
| Status: Active             | Bedrooms: 4 beds                                             |
| Bathrooms: 3 baths         | Half baths: 1 half bath                                      |
| Area, sq ft: 3227 sq ft    | Lot size, acres: 0.14 acres                                  |
| Year built: 2024           | Subdivision Name: The Groves of Berkeley                     |
| County Or Parish: Berkeley | MLS Area Major: 72 - G.Cr/M. Cor. Hwy 52-Oakley-Cooper River |

### **Building Details**

| Stories: 2                                         | New Construction Yes/ No: 1 |
|----------------------------------------------------|-----------------------------|
| Parking Features: 2 Car Garage, Garage Door Opener | Covered Spaces: 2           |
| Construction Materials: Vinyl Siding               | Garage Spaces: 2            |
| Roof: Architectural                                |                             |