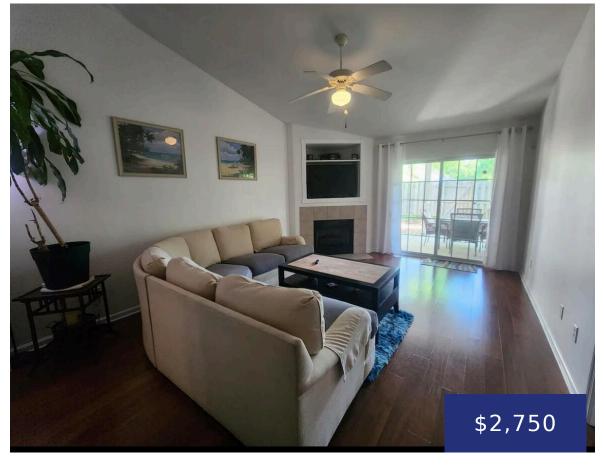

## 1270 APEX LN, CHARLESTON, SC 29412, USA

https://findyourcharleston.com

1270 Apex Ln, Charleston, SC 29412, USA

Furnished 2 bedroom 2 bathroom townhouse in James Island conveniently located between folly beach and downtown Charleston with plenty of shops and restaurants near. The home is situated in a quiet neighborhood with walking trails and a tennis/pickleball court. Beautiful hardwood floors run throughout most of the 1100 square feet of living space. The home [...]

#### **Amenities & Features**

Water Source: Public Patio & Porch Features: Patio

Sewer: Public Sewer Cooling Yes/ No: 1

Waterfront Features: Pond Cooling: Central Air

Interior Features: Ceiling Fan(s), Family Furnished: Furnished

Flooring: Wood Fencing: Fence - Wooden Enclosed