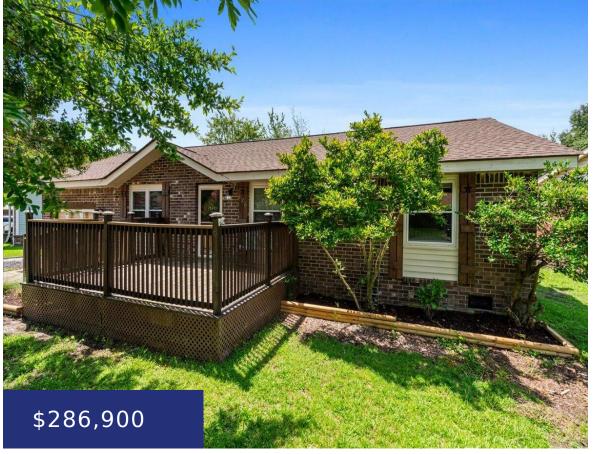

## 128 HEATHER DR, SUMMERVILLE, SC 29486, USA

https://findyourcharleston.com

128 Heather Dr, Summerville, SC 29486, USA

Location!!! This four bedroom, two bathroom home with large front and back yard on the corner lot. Home features fully enclosed yard and screened in porch and shed. Sangaree is centrally located near Nexton, Main Street, 1-26, and Goose Creek. Neighborhood has no HOA, walking trails, play park, trash service, and duck pond.

### **Basics**

MLS ID: 24012298 Date added: Added 3 months ago

Category: Residential Type: Single Family Detached

Status: Active Bedrooms: 4 beds

Bathrooms: 2 baths Half baths: 0 half baths

Area, sq ft: 1134 sq ft Lot size, acres: 0.2 acres

**Year built:** 1980 **Subdivision Name:** Sangaree

County Or Parish: Berkeley MLS Area Major: 74 - Summerville, Ladson, Berkeley Cty

# **Building Details**

Stories: 1 Entry Location: Ground Level

**Construction Materials:** Brick **Roof:** Architectural

#### **Amenities & Features**

Water Source: Public Architectural Style: Ranch

Sewer: Public Sewer Interior Features: Ceiling - Blown

Fencing: Fence - Metal Enclosed