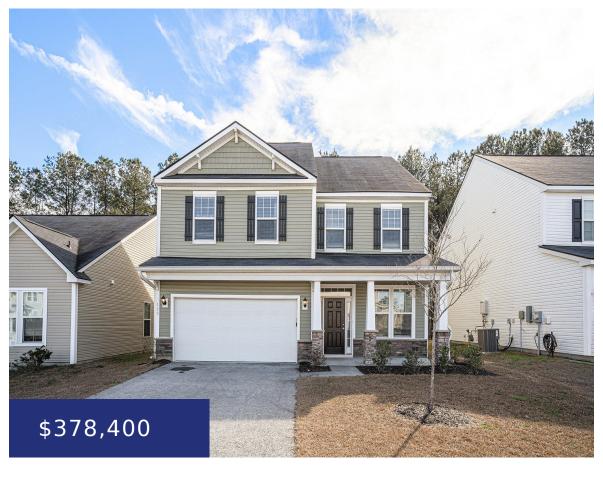

# 1940 US-52, MONCKS CORNER, SC 29461, USA

https://findyourcharleston.com

1940 US-52, Moncks Corner, SC 29461, USA

Welcome to your new haven! This charming 4-bedroom, 2.5-bathroom residence offers an ideal blend of comfort, style, and convenience. Nestled in a serene neighborhood, this home presents a wonderful opportunity for families, first-time buyers, or those seeking a peaceful retreat. Schedule an appointment to see this property today!

#### **Robert Salmons**

- 4 beds
- 2 baths
- Single Family Detached
- Residential
- Active
- 2424 sq ft

## **Basics**

MLS ID: 24003431 Date added: Added 4 months ago

**Category:** Residential **Type:** Single Family Detached

**Status:** Active **Bedrooms: 4** beds

**Bathrooms: 2** baths **Half baths: 1** half bath

Area, sq ft: 2424 sq ft Lot size, acres: 0.12 acres

Year built: 2019 Subdivision Name: Riverstone

County Or Parish: Berkeley MLS Area Major: 76 - Moncks Corner Above Oakley Rd