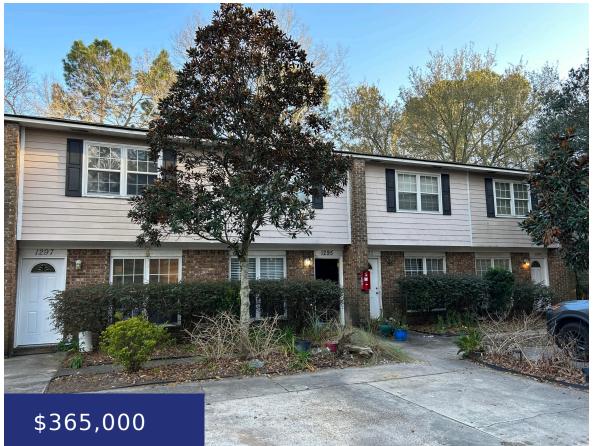

# 1283 MATHIS FERRY RD, MT PLEASANT, SC 29464, USA

https://findyourcharleston.com

This 2 bedroom, 1 & 1/2 bath condo in beautiful Mt. Pleasant has been newly renovated! New updates include: New LVP on entire first floor and new carpet upstairs — New kitchen with white shaker cabinets, quartz countertop, sink, moen faucet, disposal, & stainless steel appliances- New vanity in 1/2 bath- Most of the condo [...]

**Deborah Wertan** 

- 2 beds
- 1 bath
- Single Family Attached
- Residential
- Active
- 950 sq ft

### Basics

| MLS ID: 24004884             | Date added: Added 1 month ago                       |
|------------------------------|-----------------------------------------------------|
| Category: Residential        | Type: Single Family Attached                        |
| Status: Active               | Bedrooms: 2 beds                                    |
| Bathrooms: 1 bath            | Half baths: 1 half bath                             |
| Area, sq ft: 950 sq ft       | Lot size, acres: 0 acres                            |
| Year built: 1971             | Subdivision Name: Parish Place                      |
| County Or Parish: Charleston | MLS Area Major: 42 - Mt Pleasant S of IOP Connector |