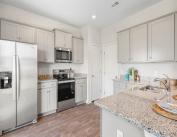

**Qualified Windows** 

**Cooling:** Central Air **Interior Features:** Ceiling - Smooth, Kitchen Island, Walk-In

Closet(s), Eat-in Kitchen, Family, Living/Dining Combo, Pantry

**Heating:** Electric **Flooring:** Vinyl