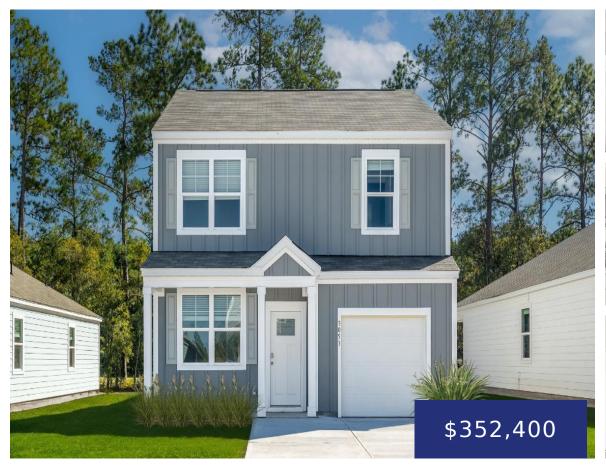

#### **Katie Stevens Grout**

- 3 beds
- 2 baths
- Single Family Detached
- Residential
- Active
- 1518 sq ft

#### **Basics**

MLS ID: 24009578 Date added: Added 7 months ago

Category: Residential Type: Single Family Detached

**Status:** Active **Bedrooms: 3** beds

Bathrooms: 2 baths Half baths: 1 half bath

Area, sq ft: 1518 sq ft Lot size, acres: 0 acres

Year built: 2024 Subdivision Name: Hillcrest

County Or Parish: Charleston MLS Area Major: 13 - West of the Ashley beyond Rantowles

Creek

# **Building Details**

Stories: 2 New Construction Yes/ No: 1

Parking Features: 1 Car Garage Covered Spaces: 1

Construction Materials: Cement Plank Garage Spaces: 1

**Roof:** Fiberglass

#### **Amenities & Features**

Water Source: Public Patio & Porch Features: Patio

**Architectural Style:** Traditional **Sewer:** Public Sewer

**Cooling Yes/ No:** 1 **Window Features:** Thermal Windows/Doors, ENERGY STAR