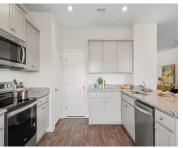

**Qualified Windows** 

**Cooling:** Central Air **Interior Features:** Ceiling - Smooth, Kitchen Island, Walk-In

Closet(s), Eat-in Kitchen, Family, Living/Dining Combo, Pantry

**Heating:** Electric **Flooring:** Vinyl