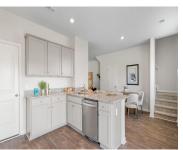

**Qualified Windows** 

**Cooling:** Central Air **Interior Features:** Ceiling - Smooth, Kitchen Island, Walk-In

Closet(s), Eat-in Kitchen, Family, Living/Dining Combo, Pantry

**Heating:** Electric **Flooring:** Vinyl