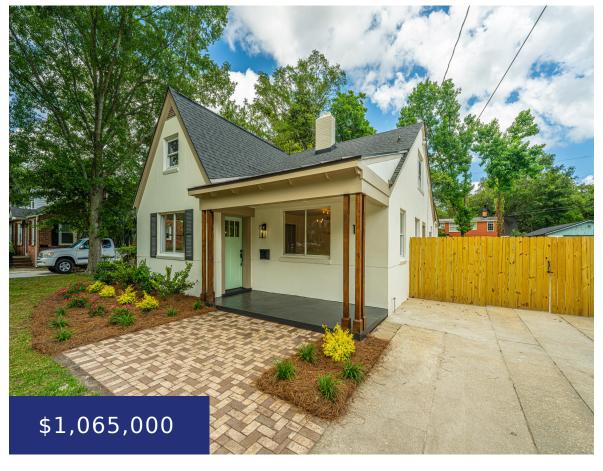

# 13 RIVERDALE DR, CHARLESTON, SC 29407, USA

https://findyourcharleston.com

13 Riverdale Dr, Charleston, SC 29407, USA

Rare opportunity to own an updated 4BR/3BA in Avondale, with a master bedroom on the first floor with 3 large closets, and a beautiful new bathroom. There is an additional BR/office on the first floor. Upstairs you will find 2 additional large BRs that share a bathroom, each with its own huge walk in closet. [...]

#### **Basics**

MLS ID: 24015857 Date added: Added 3 months ago

**Category:** Residential **Type:** Single Family Detached

Status: Active Bedrooms: 4 beds

Bathrooms: 3 baths Half baths: 0 half baths

Area, sq ft: 2486 sq ft Lot size, acres: 0.26 acres

Year built: 1948 Subdivision Name: Avondale

County Or Parish: Charleston MLS Area Major: 11 - West of the Ashley Inside I-526

### **Amenities & Features**

Water Source: Public Patio & Porch Features: Patio,

Front Porch

Architectural Style: Cottage Sewer: Public Sewer

Cooling Yes/ No: 1 Cooling: Central Air, Other

-

**Interior Features:** Ceiling - Smooth, Walk-In Closet(s), Flooring: Laminate Formal Living, Office, Separate Dining